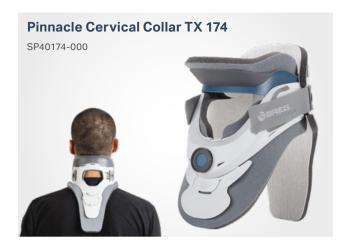

# The Pinnacle family includes three types of collars, so providers can choose the best product for their patients.

 Anterior and posterior thoracic extensions provide additional support and control

- Anterior thoracic extension
- Multi-Post back panel with pivoting occipital support plates that contour to the patient's head
- Support plate positions can be adjusted to avoid discomfort on the occipital protuberance and nerves

| Part Numbers                             |             |
|------------------------------------------|-------------|
| Collars                                  |             |
| Pinnacle Cervical Collar 172             | SP40172-000 |
| Pinnacle Cervical Collar TX 174          | SP40174-000 |
| Pinnacle Cervical Collar MP 180          | SP40180-000 |
| Pad Kits                                 |             |
| Pad Kit, Pinnacle Cervical Collar 172    | SP40272-000 |
| Pad Kit, Pinnacle Cervical Collar TX 174 | SP40274-000 |
| Pad Kit, Pinnacle Cervical Collar MP 180 | SP40280-000 |