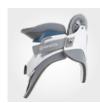

# The Pinnacle family includes three types of collars, so providers can choose the best product for their patients.

 Anterior and posterior thoracic extensions provide additional support and control

- Anterior thoracic extension
- Multi-Post back panel with pivoting occipital support plates that contour to the patient's head
- Support plate positions can be adjusted to avoid discomfort on the occipital protuberance and nerves