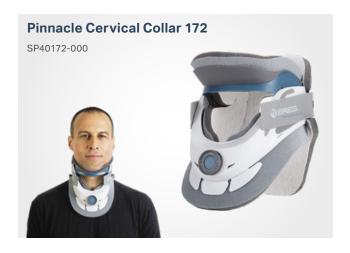

## **Pinnacle Cervical Collars**

Breg's new Pinnacle cervical collars have universal sizing for easy inventory management, plus patient-centric features to improve compliance.

| Part Numbers                             |             |
|------------------------------------------|-------------|
| Collars                                  |             |
| Pinnacle Cervical Collar 172             | SP40172-000 |
| Pinnacle Cervical Collar TX 174          | SP40174-000 |
| Pinnacle Cervical Collar MP 180          | SP40180-000 |
| Pad Kits                                 |             |
| Pad Kit, Pinnacle Cervical Collar 172    | SP40272-000 |
| Pad Kit, Pinnacle Cervical Collar TX 174 | SP40274-000 |
| Pad Kit, Pinnacle Cervical Collar MP 180 | SP40280-000 |