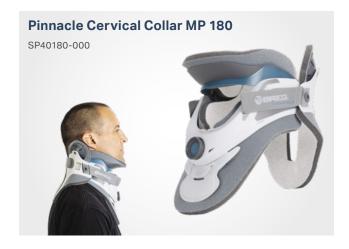

## **Pinnacle Cervical Collars**

Breg's new Pinnacle cervical collars have universal sizing for easy inventory management, plus patient-centric features to improve compliance.

# The Pinnacle family includes three types of collars, so providers can choose the best product for their patients.

 Anterior and posterior thoracic extensions provide additional support and control

- Anterior thoracic extension
- Multi-Post back panel with pivoting occipital support plates that contour to the patient's head
- Support plate positions can be adjusted to avoid discomfort on the occipital protuberance and nerves

| Part Numbers                             |             |
|------------------------------------------|-------------|
| Collars                                  |             |
| Pinnacle Cervical Collar 172             | SP40172-000 |
| Pinnacle Cervical Collar TX 174          | SP40174-000 |
| Pinnacle Cervical Collar MP 180          | SP40180-000 |
| Pad Kits                                 |             |
| Pad Kit, Pinnacle Cervical Collar 172    | SP40272-000 |
| Pad Kit, Pinnacle Cervical Collar TX 174 | SP40274-000 |
| Pad Kit, Pinnacle Cervical Collar MP 180 | SP40280-000 |