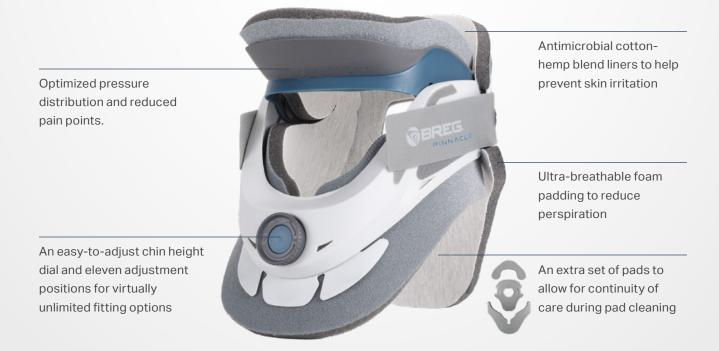

### Introducing Breg's new spine braces

The Pinnacle family of cervical collars considers patient comfort in every detail, starting with structure. These braces are designed to support the unique anatomy of each patient through features like over-molded elastomeric support panels, strategic structural design and an ergonomic chin height adjustment knob. The design is enhanced by premium, super-soft anti-microbial fabrics laminated to highly breathable foam that reduce irritation and discomfort sometimes caused by more economic materials. Additional collar configurations give patients and their providers many options for achieving the ideal level of support. Pinnacle is the peak of comfort for cervical spine recovery.

#### Features of our Pinnacle cervical collars include: